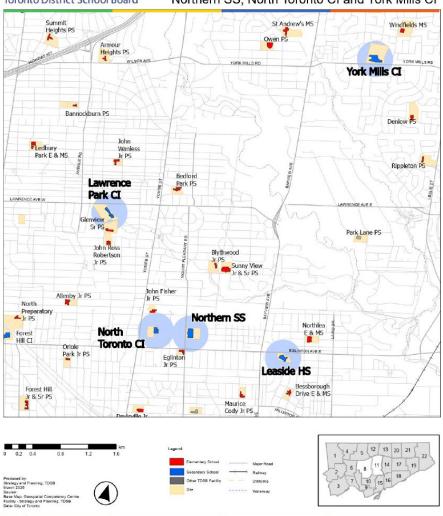

Superintendent of Education, Family of Schools 13

Nadira Persaud

Superintendent of Education, Family of Schools 14

CC: Trustee Shelley Laskin, Ward 8

Northern SS Review Locations of Leaside HS, Lawrence Park CI, Northern SS, North Toronto CI and York Mills CI