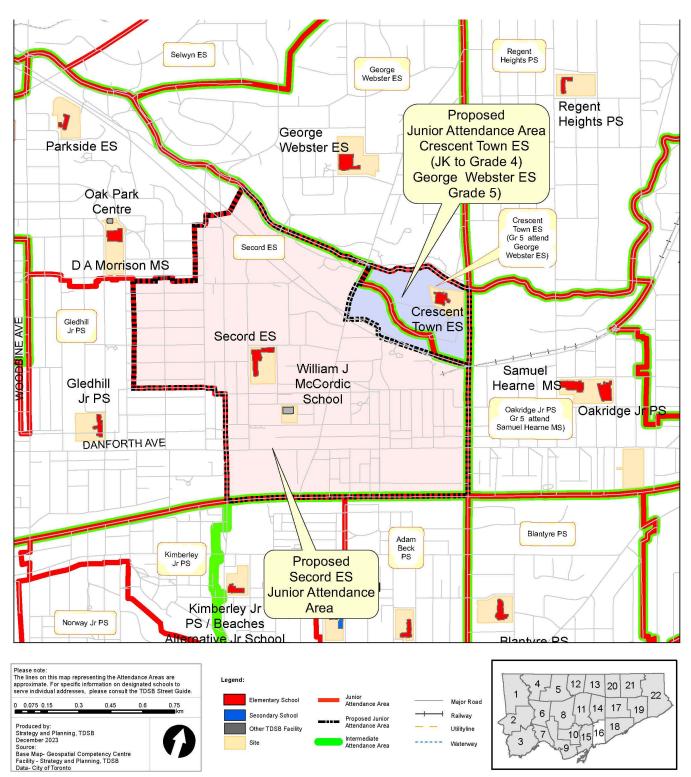

On January 31, 2024, the Board of Trustees decided that the junior attendance area for Crescent Town Elementary School and the intermediate attendance area for George Webster Elementary School be expanded to include the following addresses: **100,102,104, 106, and 108 Goodwood Park Court.** These attendance boundary changes apply to new students applying to admission to these schools for September 2024.

The Board of Trustees also approved that a group of students be exempt from this attendance boundary change. The Board approved that all students who live at **100,102,104, 106, or 108 Goodwood Park Court** and currently attend either Secord Elementary School or D A Morrison Middle School, be allowed to remain until they graduate.

This exemption also applies to the younger siblings of these students described above. Younger siblings will be allowed to attend Secord Elementary School and DA Morrison Middle School provided their older sibling is attending the school at the time that they enter the school.