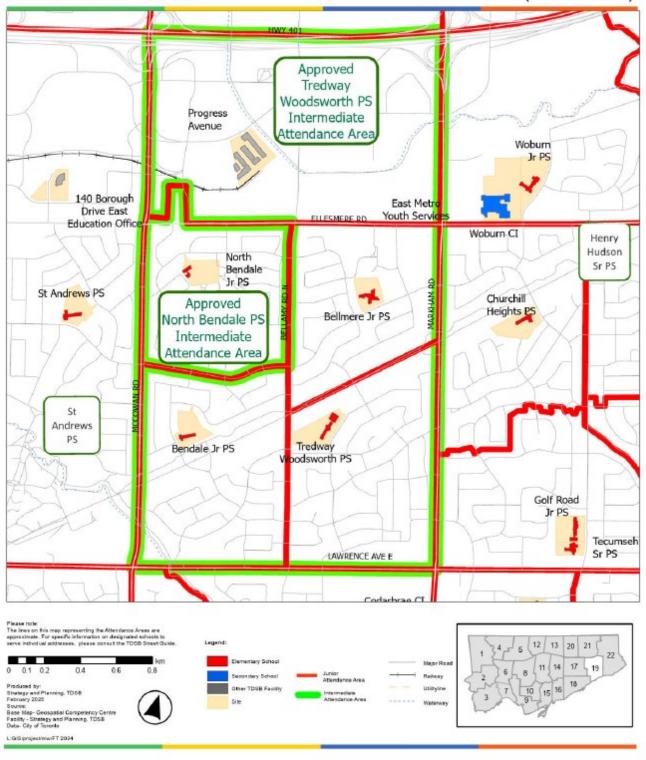

For your reference, the approved attendance areas for North Bendale Junior Public School and Tredway Woodsworth Public School are shown on the map on page 3 of this letter.

We would like to thank all the parents/guardians and community members who dedicated their valuable time by participating in the consultation process and attending meetings related to the review.

## North Bendale Public School Existing Junior and Approved Intermediate Attendance Areas (2025-2026)