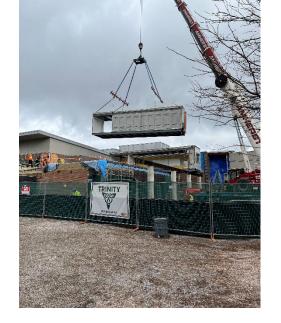

nuary 09, 2025

#### PROGRESS OF CONSTRUCTION WORK

- 1. Occupancy is scheduled for Summer 2025.
- 2. All modular units installed.
- 3. Structural steel install ongoing.
- 4. Canopy Framing ongoing.
- 5. Masonry work at Stair 2 & 5 beginning.
- 6. Mechanical and Electrical insitu work beginning.

#### UPCOMING WORK

- 1. In situ steel and structural elements.
- 2. Stair 2 concrete to be poured.
- 3. Modular interior finishes.
- 4. Masonry build up of stair wells.

#### COMMUNITY UPDATE:

As of January 3, 2025, all modular units have been installed. Lifting and installation was on time and on schedule with no incidents. Work is ongoing for the modular tiein to the structural steel, insitu roofing, canopy framing, and mechanical and electrical installs.

### CONSTRUCTION PROGRESS PHOTOS:





Lifting of second modular unit



# McKee Public School Project Update

January 09, 2025



Confirmation of drop in and tie in of second modular unit.



All six modular units installed in place.