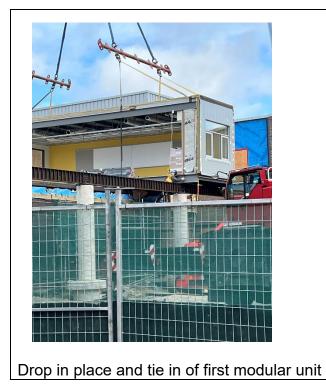

#### COMMUNITY UPDATE:

As of January 3, 2025, all modular units have been installed. Lifting and installation was on time and on schedule with no incidents. Work is ongoing for the modular tiein to the structural steel, insitu roofing, canopy framing, and mechanical and electrical installs.

### CONSTRUCTION PROGRESS PHOTOS:

Lifting of second modular unit