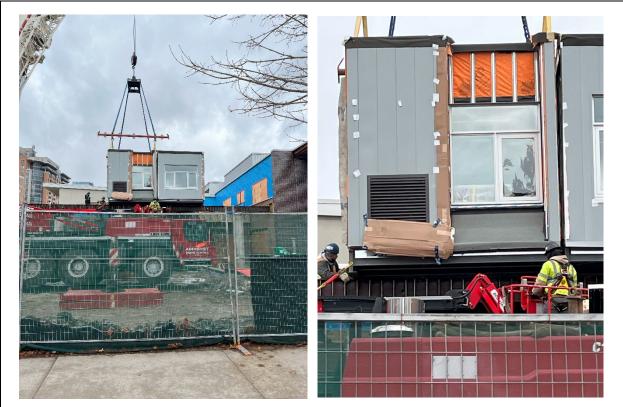

# McKee Public School Project Update

January 09, 2025

Confirmation of drop in and tie in of second modular unit.

All six modular units installed in place.