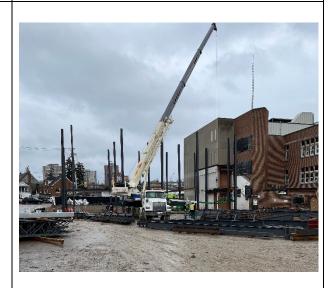

# **York Memorial Collegiate Institute Update**

December 16, 2024

New block walls and column cover reinstatement – ZONE A

Ongoing interior demolitions – ZONE B

Ongoing interior demolitions – ZONE B

Structural Steel erection – ZONE C