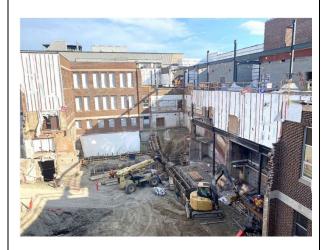

# **York Memorial Collegiate Institute Update**

December 16, 2024

New block walls and column cover reinstatement – ZONE A

Ongoing interior demolitions – ZONE B

Ongoing interior demolitions – ZONE B

Structural Steel erection – ZONE C