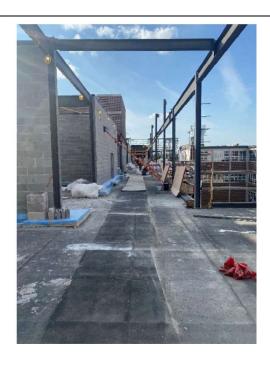

ade

## **Zone C** (former Trethewey Annex):

- New foundation walls and footings 100% complete
- Waterproofing of foundations 100% complete
- Ongoing electrical and plumbing underground work
- Structural steel erection ongoing

#### **Upcoming Work:**

Metal roof deck install

#### COMMUNITY UPDATE:

While significant structural work progresses, all Zones are being prepared for new mechanical services dedicated to serve the cooling and heating requirements of each space. The new dedicated outdoor air handling systems, in conjunction with new fan coil units, will deliver conditioned outdoor air throughout all Zones of the rebuilt school.



# **York Memorial Collegiate Institute Update**

December 16, 2024

## **CONSTRUCTION PROGRESS PHOTOS:**



Review of salvaged stone repairs – ZONE A



View of 3<sup>rd</sup> floor new steel framing and block walls - ZONE A



View of Scaffolding built up to the third-floor levels – ZONE A



Auditorium and courtyard excavation and foundations in progress – ZONE A



# **York Memorial Collegiate Institute Update**

December 16, 2024



New block walls and column cover reinstatement – ZONE A



Ongoing interior demolitions – ZONE B



Ongoing interior demolitions – ZONE B



Structural Steel erection – ZONE C