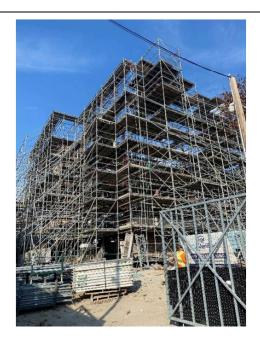

## **CONSTRUCTION PROGRESS PHOTOS:**

Review of salvaged stone repairs – ZONE A

View of 3<sup>rd</sup> floor new steel framing and block walls - ZONE A

View of Scaffolding built up to the third-floor levels – ZONE A