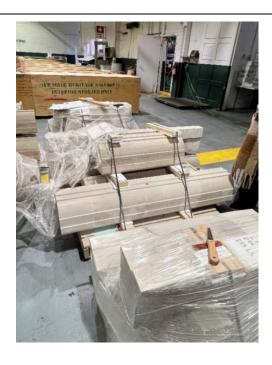

## **CONSTRUCTION PROGRESS PHOTOS:**

Review of salvaged stone repairs – ZONE A

View of 3<sup>rd</sup> floor new steel framing and block walls - ZONE A

View of Scaffolding built up to the third-floor levels – ZONE A