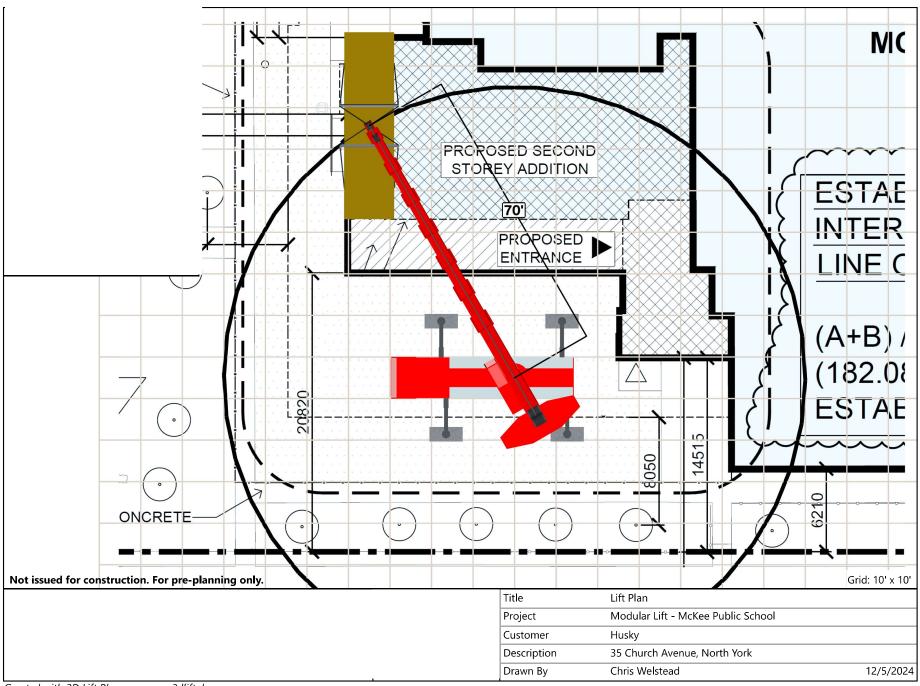

## **UPCOMING WORK**

- 1. In situ steel and structural elements.
- 2. Off-site modular construction ongoing, with scheduled completion and arrival on site for January 2025. Please see attached crane plan for information only.