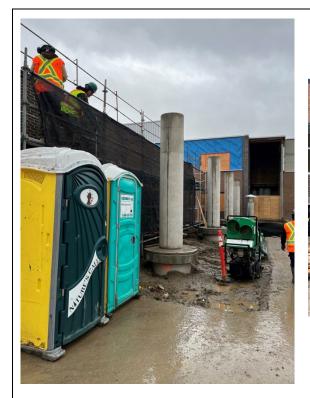

# **McKee Public School Project Update**

Dec 06, 2024

Ongoing on site foundations, footings, and column construction work.

12/5/24, 8:10 PM 3D Lift Plan

Created with 3D Lift Plan

www.3dliftplan.com